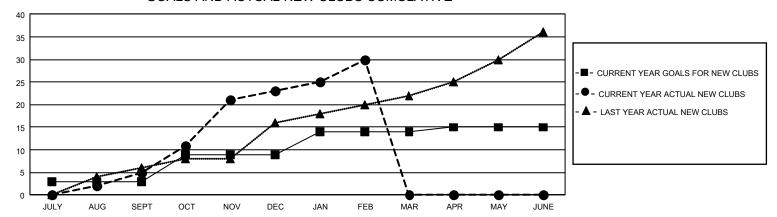

## GMT Constitutional Area 7, Group C

REPORT DOES NOT INCLUDE CLUBS IN UNDISTRICTED AREAS.

| Clubs                 |               |           |               | Members               |                          |                         |                                                    |
|-----------------------|---------------|-----------|---------------|-----------------------|--------------------------|-------------------------|----------------------------------------------------|
| RESULTS FOR 2021-2022 |               |           |               | RESULTS FOR 2021-2022 |                          |                         |                                                    |
| QUARTER               | NEW CLUB GOAL | NEW CLUBS | DROPPED CLUBS | QUARTER ME            | EMBER GROWTH NET<br>GOAL | MEMBER GROWTH<br>ACTUAL | DROPPED MEMBERS<br>ACTUAL (including<br>transfers) |
| JULY/AUG/SEPT         | 9             | 5         | 13            | JULY/AUG/SEPT         | 250                      | 694                     | 290                                                |
| OCT/NOV/DEC           | 18            | 18        | 2             | OCT/NOV/DEC           | 370                      | 929                     | 856                                                |
| JAN/FEB/MAR           | 15            | 7         | 4             | JAN/FEB/MAR           | 260                      | 347                     | 124                                                |
| APR/MAY/JUNE          | 3             | 0         | 0             | APR/MAY/JUNE          | 300                      | 0                       | 0                                                  |