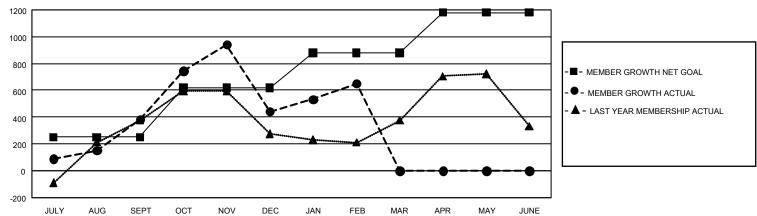

## GMT Constitutional Area 7, Group C

REPORT DOES NOT INCLUDE CLUBS IN UNDISTRICTED AREAS.

| Clubs                 |               |           |               | Members               |                          |                         |                                                    |
|-----------------------|---------------|-----------|---------------|-----------------------|--------------------------|-------------------------|----------------------------------------------------|
| RESULTS FOR 2021-2022 |               |           |               | RESULTS FOR 2021-2022 |                          |                         |                                                    |
| QUARTER               | NEW CLUB GOAL | NEW CLUBS | DROPPED CLUBS | QUARTER ME            | EMBER GROWTH NET<br>GOAL | MEMBER GROWTH<br>ACTUAL | DROPPED MEMBERS<br>ACTUAL (including<br>transfers) |
| JULY/AUG/SEPT         | 9             | 5         | 13            | JULY/AUG/SEPT         | 250                      | 694                     | 290                                                |
| OCT/NOV/DEC           | 18            | 18        | 2             | OCT/NOV/DEC           | 370                      | 929                     | 856                                                |
| JAN/FEB/MAR           | 15            | 7         | 4             | JAN/FEB/MAR           | 260                      | 347                     | 124                                                |
| APR/MAY/JUNE          | 3             | 0         | 0             | APR/MAY/JUNE          | 300                      | 0                       | 0                                                  |